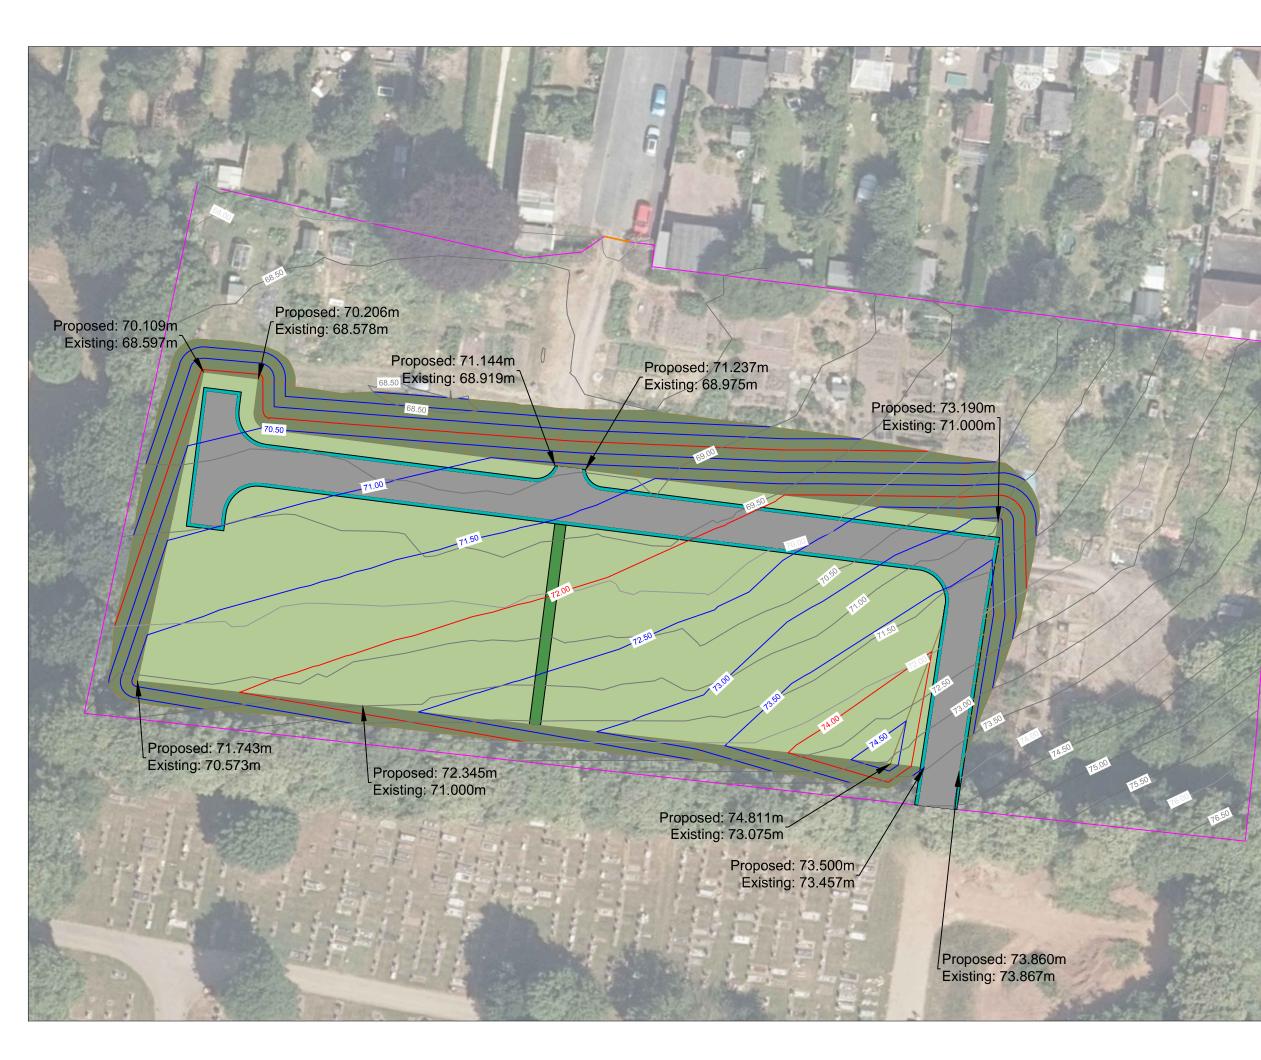

## NOTES:-

1) Earthworks Volumes

Cut = 0m<sup>3</sup> Fill = 8418m<sup>3</sup> Net = 8418m<sup>3</sup> (Fill Material Import)

| Revisions |      |             |          |            |  |  |  |
|-----------|------|-------------|----------|------------|--|--|--|
| Rev       | Date | Description | Drawn By | Checked By |  |  |  |
| 1         |      |             |          |            |  |  |  |
|           |      |             |          |            |  |  |  |
|           |      |             |          |            |  |  |  |
|           |      |             |          |            |  |  |  |

## LEGEND:-

| <br>Existing Major Co |
|-----------------------|
| <br>Existing Minor Co |
| <br>Proposed Major C  |
| <br>Proposed Minor C  |
| 1:3 Batter Slopes     |
| Grave Plot Area       |
| Tarmacadam Roa        |
| 0.5m Grass Buffe      |
| <br>1.5m Grass Path   |
| <br>Site Boundary / E |
|                       |

| Existing Major Contours - 2m Intervals   |
|------------------------------------------|
| Existing Minor Contours - 50cm Intervals |
| Proposed Major Contours - 2m Intervals   |
| Proposed Minor Contours - 50cm Intervals |
| 1:3 Batter Slopes                        |
| Grave Plot Area                          |
| Tarmacadam Road                          |
| 0.5m Grass Buffer                        |
| 1.5m Grass Path                          |
| Site Boundary / Existing Fence Line      |
| Existing Double Gate                     |

| Date : 01/03/2022 |          |                | Drawing Status : Design |                  |  |  |  |  |  |
|-------------------|----------|----------------|-------------------------|------------------|--|--|--|--|--|
| Scale : 1:500     |          | Paper Size : A |                         | 3                |  |  |  |  |  |
| Drawn by :        | OM       | Checked b      | y:RE                    | Approved by : RE |  |  |  |  |  |
|                   | Revision |                |                         |                  |  |  |  |  |  |
|                   | 0        |                |                         |                  |  |  |  |  |  |