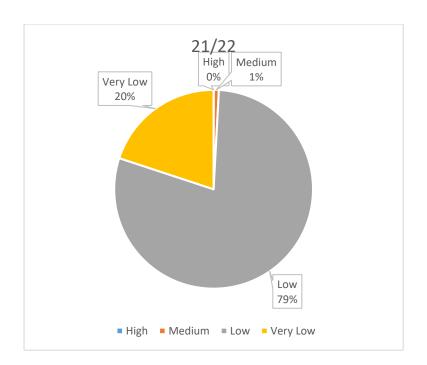

## Visual perspective

| Location                  | Rating    | Date of install                  |  |
|---------------------------|-----------|----------------------------------|--|
| Anglesey                  | rtating   | Date of motali                   |  |
| Anglesey Community        | Amber     | Not known                        |  |
| Park                      | 7 (111001 | TVOC KITOWIT                     |  |
| Upper Mills Park          | Green     | 2004/2014                        |  |
| Branston                  |           |                                  |  |
| Branston Water Park       | Green     | 2004/2018                        |  |
| Caraway Drive             | Amber     | Not known                        |  |
| Higgot Close              | Red       | 1997 but not transferred to ESBC |  |
| Hollyhock Way             | green     | Not known                        |  |
| Lonsdale Close            | Green     | 2003                             |  |
| Mellor road               | Red       | Not known                        |  |
| Newman Drive              | Amber     | Not known                        |  |
| Palmer Close              | Amber     | Not known                        |  |
| Shipley Close             | Green     | 2015                             |  |
| Torrance Close            | Green     | Not known                        |  |
| Thornscroft Gardens       | Green     | 1997/2005                        |  |
| Brizlincote               |           | •                                |  |
| Ashbrook Close            | Green     | 1993/2005                        |  |
| Clifton Way               | Green     | Not known                        |  |
| Franklin Close            | Green     | 2014                             |  |
| Grasmere Close            | Green     | 2006/2014                        |  |
| Hargate Road              | Amber     | Not known                        |  |
| Tower Woods               | Green     | Not known                        |  |
| Trevelyan Close           | Green     | Not known                        |  |
| Burton                    |           |                                  |  |
| Hopwood Close             | Green     | Not known                        |  |
| Waterfront                | Amber     | 2003/2013                        |  |
| Wetmore Community         | Amber     | 2001                             |  |
| Park                      |           |                                  |  |
| Horninglow Road           |           |                                  |  |
| Carver Road               | Red       | Two small additions in 2020      |  |
| Eton Park                 | Amber     | 2005                             |  |
| Horninglow Community      | Green     | 2001/2005                        |  |
| Park                      |           |                                  |  |
| Rolleston                 |           |                                  |  |
| Forest School Way         | Green     |                                  |  |
| Ealand Street             | Green     |                                  |  |
| Rural                     |           |                                  |  |
| Alexandria Drive- Yoxall  | Green     | 2001                             |  |
| Mallens Croft             | Green     |                                  |  |
| Moorlands Drive- Mayfield | Amber     |                                  |  |
| Oak Road- Barton          | Amber     |                                  |  |
| Sandiway- Barton          | Amber     |                                  |  |

# Date mark on equipment\* (30 sites date not known)