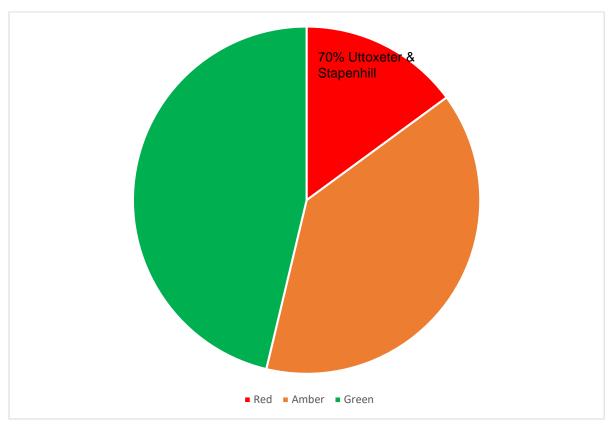

|  |
| Oldfields           | Amber |                        |  |
| Pennycroft Park     | Amber | 2003                   |  |
| Russell Close       | Red   | 2003                   |  |
| Silver Birch Drive  | Amber |                        |  |
| Weaver Lodge        | Amber | 2014                   |  |
| Hamilton Avenue     | Green | 2007/2019              |  |
| Winshill            |       |                        |  |
| Canterbury Road     | Amber | 2003/2016              |  |
| Newton Park         | Green | 2020 (some pieces)     |  |
| Mill Hill Lane      | Red   |                        |  |
| Wheatley Lane       | Green | 2005                   |  |

# Date mark on equipment\* (30 sites date not known)



### Repairs spend v Budgets



## Visual Perspective (RAG rating)