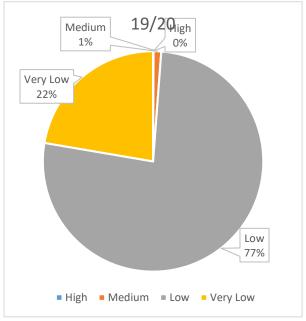

## Visual perspective

| Location                  | Rating    | Date of install                  |  |
|---------------------------|-----------|----------------------------------|--|
| Anglesey                  | rtating   | Date of motali                   |  |
| Anglesey Community        | Amber     | Not known                        |  |
| Park                      | 7 (111001 | TVOC KITOWIT                     |  |
| Upper Mills Park          | Green     | 2004/2014                        |  |
| Branston                  |           |                                  |  |
| Branston Water Park       | Green     | 2004/2018                        |  |
| Caraway Drive             | Amber     | Not known                        |  |
| Higgot Close              | Red       | 1997 but not transferred to ESBC |  |
| Hollyhock Way             | green     | Not known                        |  |
| Lonsdale Close            | Green     | 2003                             |  |
| Mellor road               | Red       | Not known                        |  |
| Newman Drive              | Amber     | Not known                        |  |
| Palmer Close              | Amber     | Not known                        |  |
| Shipley Close             | Green     | 2015                             |  |
| Torrance Close            | Green     | Not known                        |  |
| Thornscroft Gardens       | Green     | 1997/2005                        |  |
| Brizlincote               |           | •                                |  |
| Ashbrook Close            | Green     | 1993/2005                        |  |
| Clifton Way               | Green     | Not known                        |  |
| Franklin Close            | Green     | 2014                             |  |
| Grasmere Close            | Green     | 2006/2014                        |  |
| Hargate Road              | Amber     | Not known                        |  |
| Tower Woods               | Green     | Not known                        |  |
| Trevelyan Close           | Green     | Not known                        |  |
| Burton                    |           |                                  |  |
| Hopwood Close             | Green     | Not known                        |  |
| Waterfront                | Amber     | 2003/2013                        |  |
| Wetmore Community         | Amber     | 2001                             |  |
| Park                      |           |                                  |  |
| Horninglow Road           |           |                                  |  |
| Carver Road               | Red       | Two small additions in 2020      |  |
| Eton Park                 | Amber     | 2005                             |  |
| Horninglow Community      | Green     | 2001/2005                        |  |
| Park                      |           |                                  |  |
| Rolleston                 |           |                                  |  |
| Forest School Way         | Green     |                                  |  |
| Ealand Street             | Green     |                                  |  |
| Rural                     |           |                                  |  |
| Alexandria Drive- Yoxall  | Green     | 2001                             |  |
| Mallens Croft             | Green     |                                  |  |
| Moorlands Drive- Mayfield | Amber     |                                  |  |
| Oak Road- Barton          | Amber     |                                  |  |
| Sandiway- Barton          | Amber     |                                  |  |

# Date mark on equipment\* (30 sites date not known)