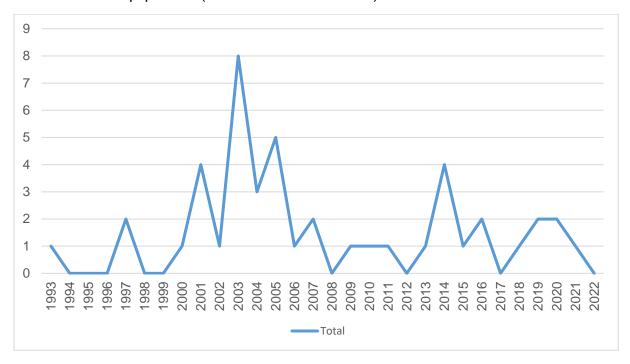

|  |
| Lark Rise           | Green | 2000                   |  |
| Oldfields           | Amber |                        |  |
| Pennycroft Park     | Amber | 2003                   |  |
| Russell Close       | Red   | 2003                   |  |
| Silver Birch Drive  | Amber |                        |  |
| Weaver Lodge        | Amber | 2014                   |  |
| Hamilton Avenue     | Green | 2007/2019              |  |
| Winshill            |       |                        |  |
| Canterbury Road     | Amber | 2003/2016              |  |
| Newton Park         | Green | 2020 (some pieces)     |  |
| Mill Hill Lane      | Red   |                        |  |
| Wheatley Lane       | Green | 2005                   |  |

# Date mark on equipment\* (30 sites date not known)



### Repairs spend v Budgets



## Visual Perspective (RAG rating)