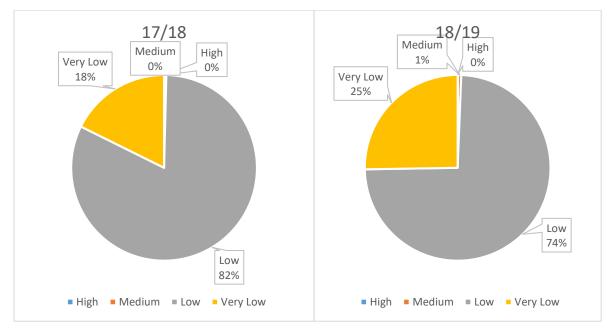

## Visual perspective

| Location                  | Rating    | Date of install                  |  |
|---------------------------|-----------|----------------------------------|--|
| Anglesey                  | rtating   | Date of motali                   |  |
| Anglesey Community        | Amber     | Not known                        |  |
| Park                      | 7 (111001 | TVOC KITOWIT                     |  |
| Upper Mills Park          | Green     | 2004/2014                        |  |
| Branston                  |           |                                  |  |
| Branston Water Park       | Green     | 2004/2018                        |  |
| Caraway Drive             | Amber     | Not known                        |  |
| Higgot Close              | Red       | 1997 but not transferred to ESBC |  |
| Hollyhock Way             | green     | Not known                        |  |
| Lonsdale Close            | Green     | 2003                             |  |
| Mellor road               | Red       | Not known                        |  |
| Newman Drive              | Amber     | Not known                        |  |
| Palmer Close              | Amber     | Not known                        |  |
| Shipley Close             | Green     | 2015                             |  |
| Torrance Close            | Green     | Not known                        |  |
| Thornscroft Gardens       | Green     | 1997/2005                        |  |
| Brizlincote               |           | •                                |  |
| Ashbrook Close            | Green     | 1993/2005                        |  |
| Clifton Way               | Green     | Not known                        |  |
| Franklin Close            | Green     | 2014                             |  |
| Grasmere Close            | Green     | 2006/2014                        |  |
| Hargate Road              | Amber     | Not known                        |  |
| Tower Woods               | Green     | Not known                        |  |
| Trevelyan Close           | Green     | Not known                        |  |
| Burton                    |           |                                  |  |
| Hopwood Close             | Green     | Not known                        |  |
| Waterfront                | Amber     | 2003/2013                        |  |
| Wetmore Community         | Amber     | 2001                             |  |
| Park                      |           |                                  |  |
| Horninglow Road           |           |                                  |  |
| Carver Road               | Red       | Two small additions in 2020      |  |
| Eton Park                 | Amber     | 2005                             |  |
| Horninglow Community      | Green     | 2001/2005                        |  |
| Park                      |           |                                  |  |
| Rolleston                 |           |                                  |  |
| Forest School Way         | Green     |                                  |  |
| Ealand Street             | Green     |                                  |  |
| Rural                     |           |                                  |  |
| Alexandria Drive- Yoxall  | Green     | 2001                             |  |
| Mallens Croft             | Green     |                                  |  |
| Moorlands Drive- Mayfield | Amber     |                                  |  |
| Oak Road- Barton          | Amber     |                                  |  |
| Sandiway- Barton          | Amber     |                                  |  |

# Date mark on equipment\* (30 sites date not known)