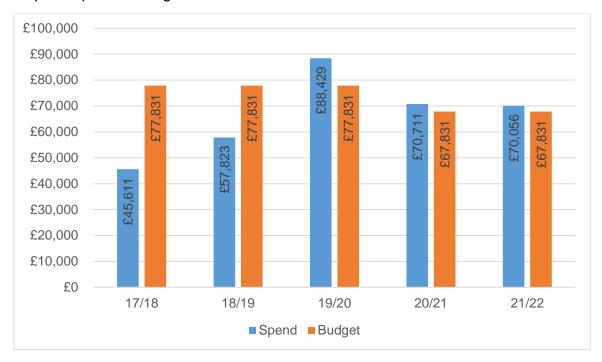

Rise           | Green | 2000                   |  |
| Oldfields           | Amber |                        |  |
| Pennycroft Park     | Amber | 2003                   |  |
| Russell Close       | Red   | 2003                   |  |
| Silver Birch Drive  | Amber |                        |  |
| Weaver Lodge        | Amber | 2014                   |  |
| Hamilton Avenue     | Green | 2007/2019              |  |
| Winshill            |       |                        |  |
| Canterbury Road     | Amber | 2003/2016              |  |
| Newton Park         | Green | 2020 (some pieces)     |  |
| Mill Hill Lane      | Red   |                        |  |
| Wheatley Lane       | Green | 2005                   |  |

# Date mark on equipment\* (30 sites date not known)



### Repairs spend v Budgets



## Visual Perspective (RAG rating)