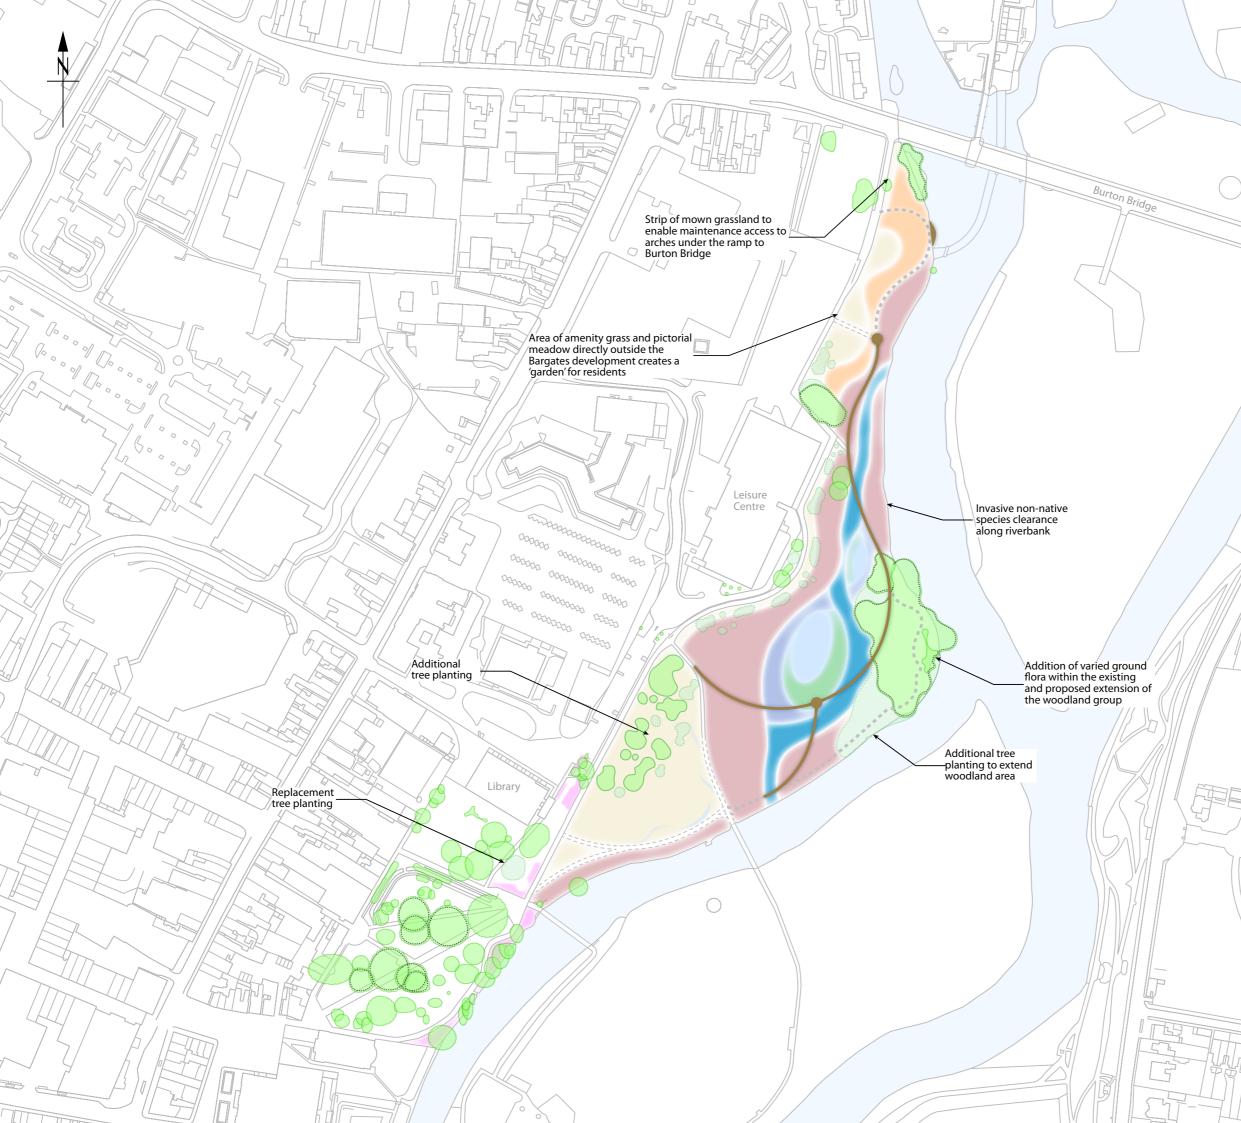

## <u>Legend</u> Planting

- Existing Tree Planting
- Bring back into Active Management
  - New / Extended Planting
- Deeper Water Mix
- Marginal Mix 1
- Marginal Mix 2
- Wet Meadow (Wildflower and Grass)
- Pictorial Meadow
- Mown Amenity Grass
- Semi-Ornamental Planting where required to fill in gaps
- Access
- ===== Surfaced Footpath
- = = = = Mown Grass Footpath
  - Boardwalk

Sketch Name : Burton Washlands Central Area - Concept Planting Plan

|   | Date | e: 22 | /05/201 | 9 |  |   |  |  |  |
|---|------|-------|---------|---|--|---|--|--|--|
| 1 |      |       | 1-2-    |   |  | Π |  |  |  |