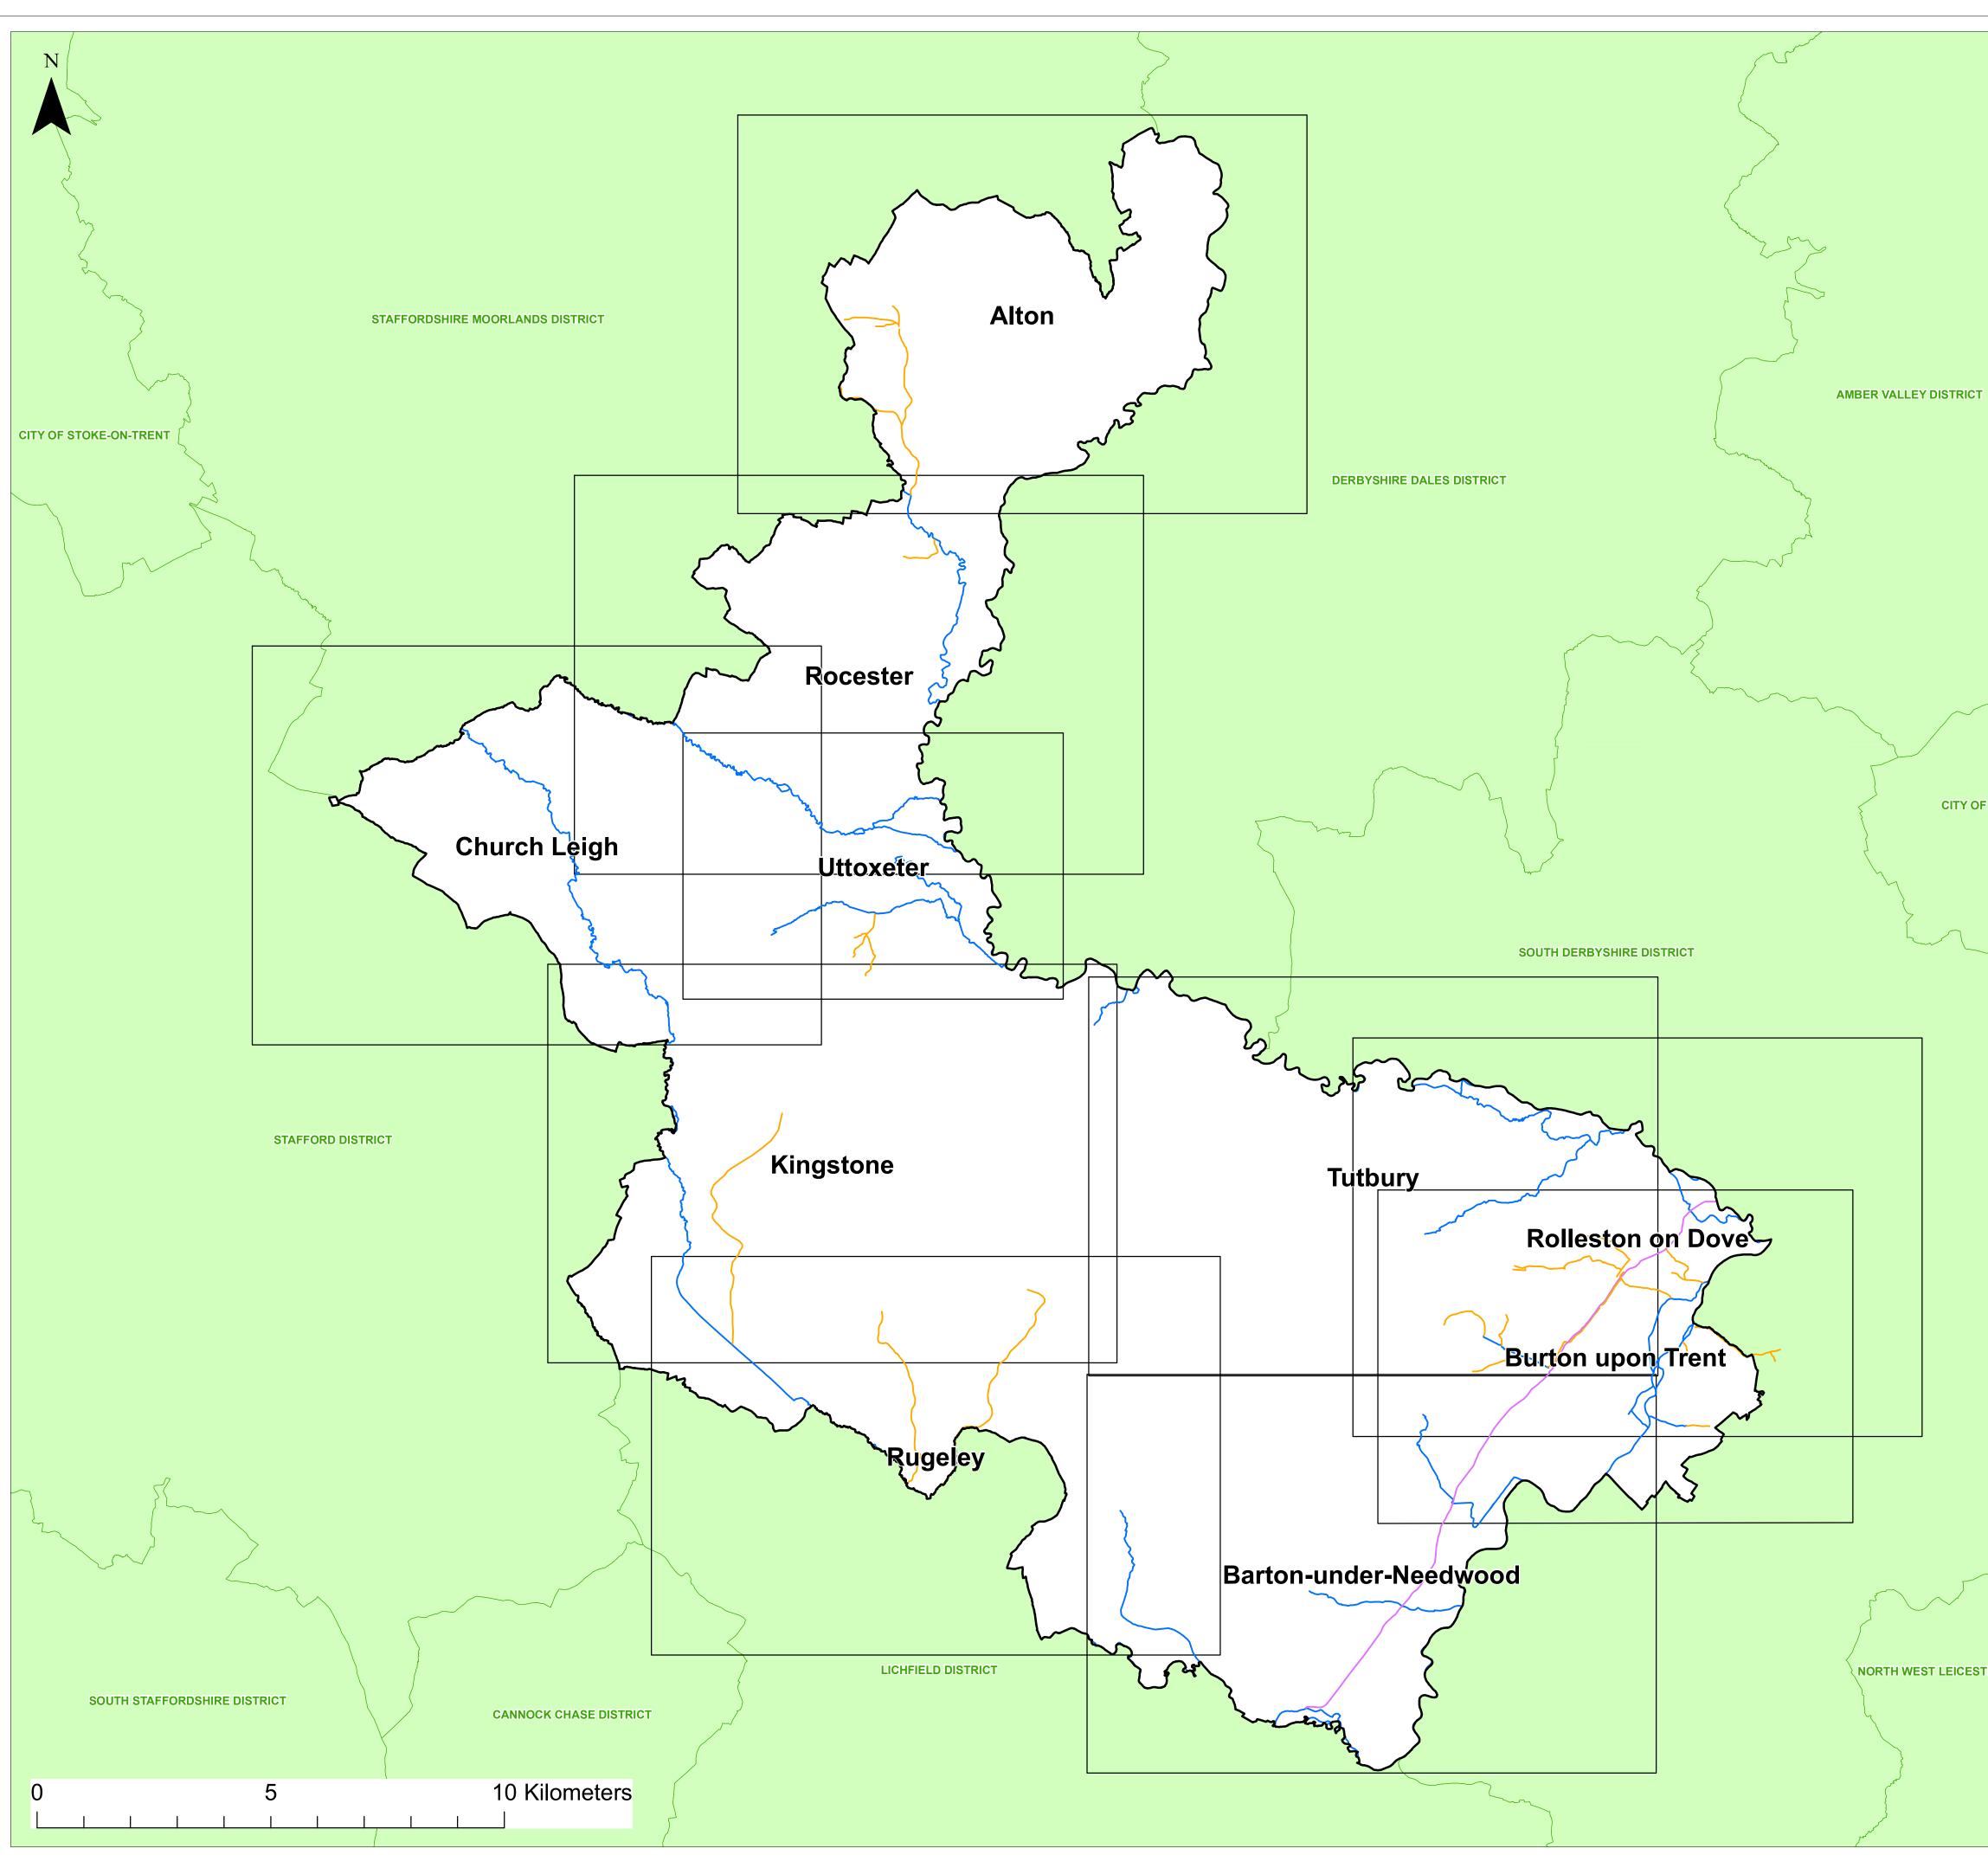

|                  | Key:                                                                                                                    |
|------------------|-------------------------------------------------------------------------------------------------------------------------|
|                  | —— Main Rivers                                                                                                          |
|                  | Ordinary Watercourses                                                                                                   |
|                  | —— Canal                                                                                                                |
|                  | East Staffordshire Boundary                                                                                             |
|                  | Pages                                                                                                                   |
|                  |                                                                                                                         |
|                  |                                                                                                                         |
|                  |                                                                                                                         |
|                  |                                                                                                                         |
|                  |                                                                                                                         |
|                  |                                                                                                                         |
|                  |                                                                                                                         |
|                  |                                                                                                                         |
|                  |                                                                                                                         |
|                  |                                                                                                                         |
| DERBY            |                                                                                                                         |
|                  |                                                                                                                         |
|                  | Source:<br>Reproduced from Ordnance Survey                                                                              |
| ~                | Maps with the permission of the Controller<br>of HM Stationary Office. Crown copyright<br>reserved Licence AL.100026380 |
| Y                | Title:                                                                                                                  |
| Z                | Level 1 SFRA Index                                                                                                      |
|                  | Project:                                                                                                                |
|                  | East Staffordshire Strategic                                                                                            |
|                  | Flood Risk Assessment                                                                                                   |
|                  | Client:                                                                                                                 |
|                  | East Staffordshire Borough Council                                                                                      |
|                  |                                                                                                                         |
|                  | Date: Scale:                                                                                                            |
|                  | October 2008 1:70,000                                                                                                   |
|                  | Figure:                                                                                                                 |
|                  | Index                                                                                                                   |
|                  |                                                                                                                         |
|                  | el 1 SFRA                                                                                                               |
|                  | Data/GIS/Projects/Level                                                                                                 |
| ERSHIRE DISTRICT |                                                                                                                         |
|                  |                                                                                                                         |
|                  | ROYAL HASKONING 888801                                                                                                  |
|                  | 000<br>880<br>00                                                                                                        |