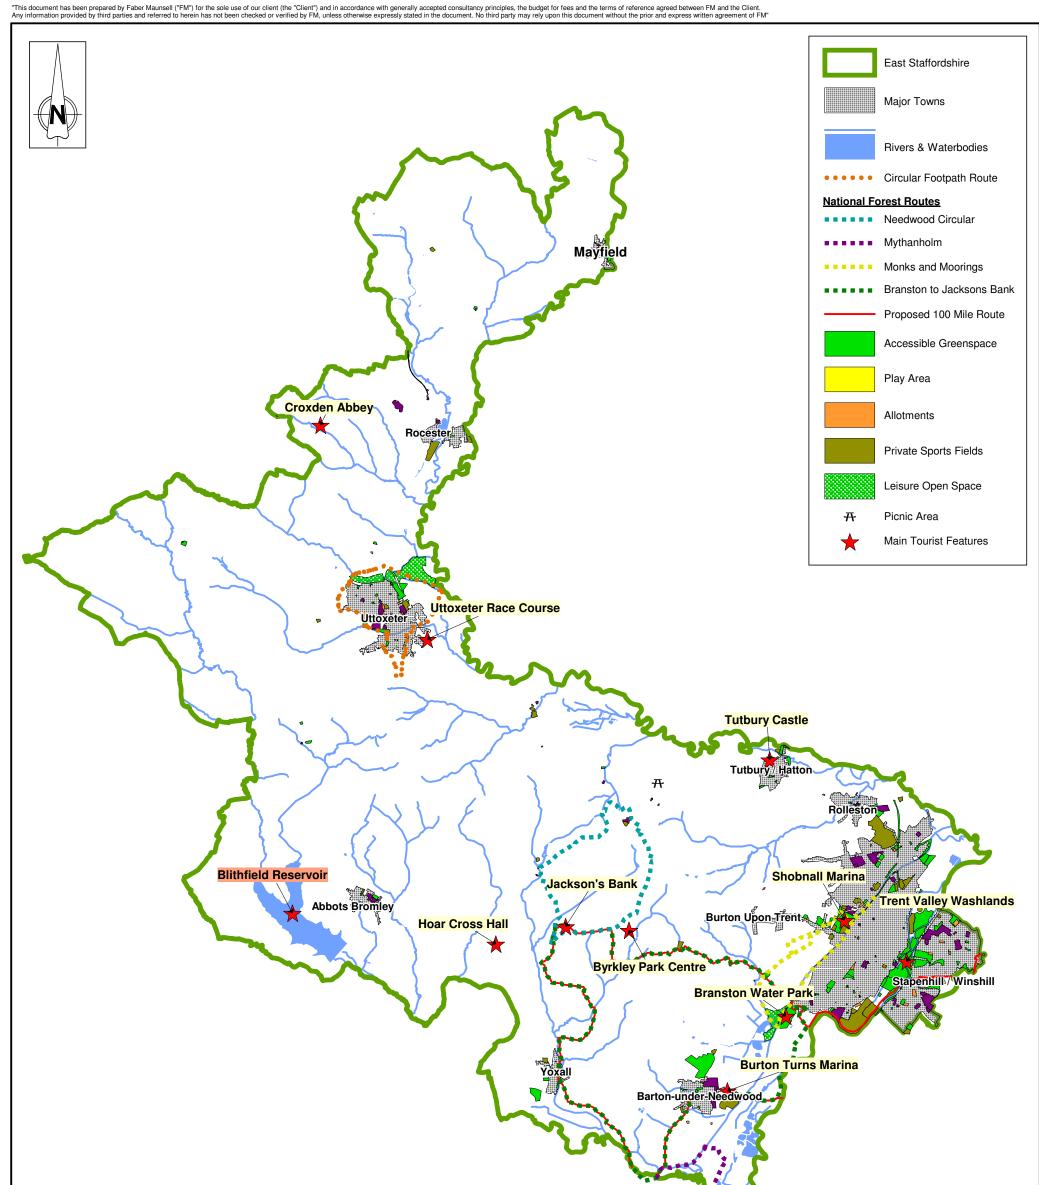

|                                                                                                                 |                                       |                                     | F                                 | FABER MAUNSELL  |          |                                                                                 | Ę |
|-----------------------------------------------------------------------------------------------------------------|---------------------------------------|-------------------------------------|-----------------------------------|-----------------|----------|---------------------------------------------------------------------------------|---|
| This map contains Staffordshire County Council, East Staffordshire Borough Council and National Forest GIS