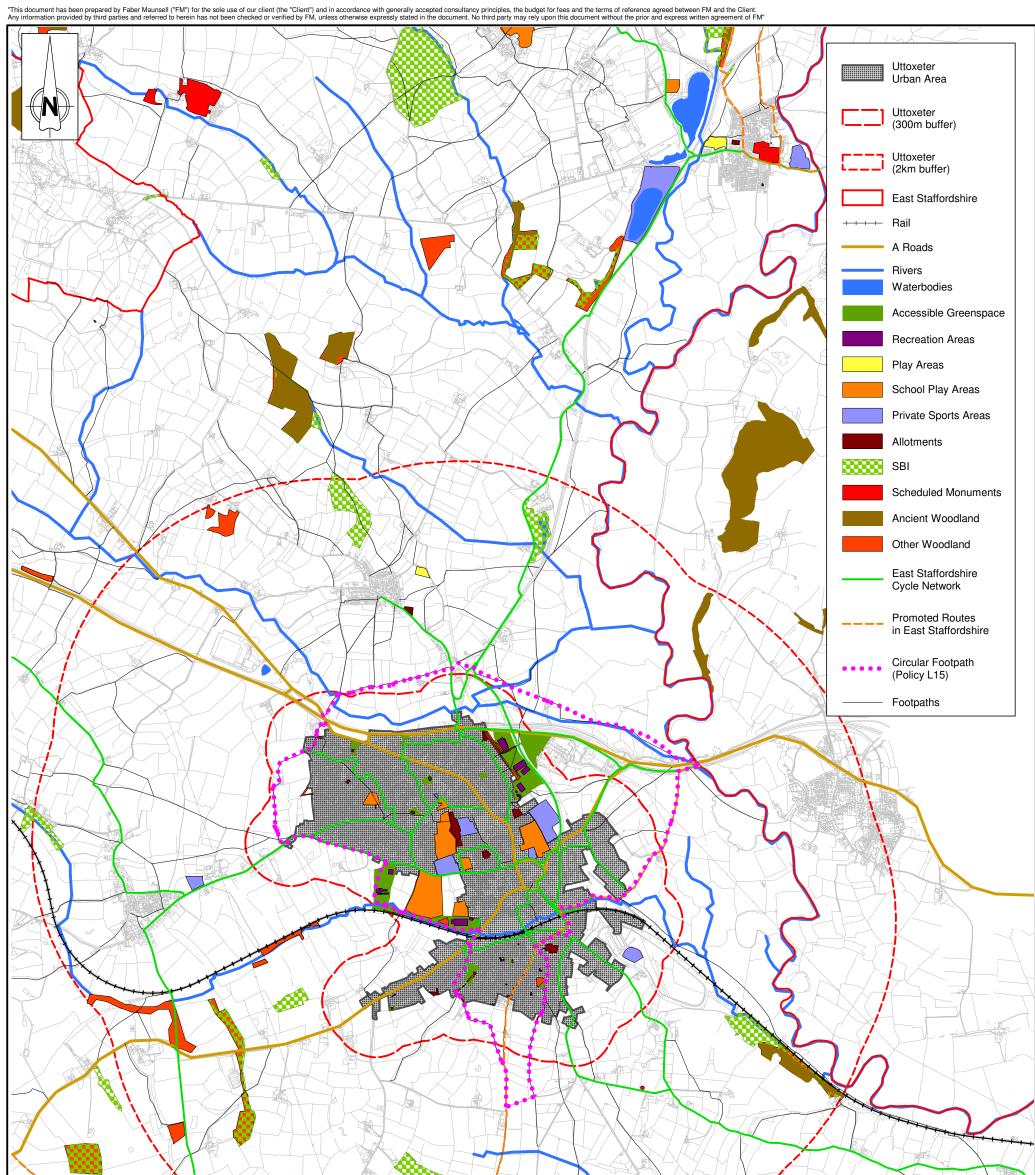

|                                       |        |                                      | 1 The Forur<br>Minerva Bus<br>Lynch Woo | siness Park,    | INSELL   | Tel: +44 (0) 17<br>Fax: +44 (0) 17<br>www.faberma | 733 391 456<br>733 391 139 |
|---------------------------------------|--------|--------------------------------------|-----------------------------------------|-----------------|----------|---------------------------------------------------|----------------------------|
|                                       | Title: |                                      | Design:                                 | Betsabe Sanchez | MapInfo: | Betsabe Sanche                                    | ez                         |
| EAST STAFFORDSHIRE<br>BOROUGH COUNCIL |        | FIGURE 6.3<br>UTTOXETER SUMMARY      | Chk'd:                                  | Jon Panter      | App'd:   | App'd:                                            |                            |
| Project:                              |        | OF GREEN INFRASTRUCTURE<br>RESOURCES | Date:                                   | April 2008      | Scale:   | Not To Scale                                      |                            |
| EAST STAFFORD<br>GREEN STRAT          |        |                                      | No. 55511 / IPEE / 6.3                  |                 |          |                                                   |                            |
|                                       |        |                                      | cm                                      |                 |          |                                                   | A3                         |