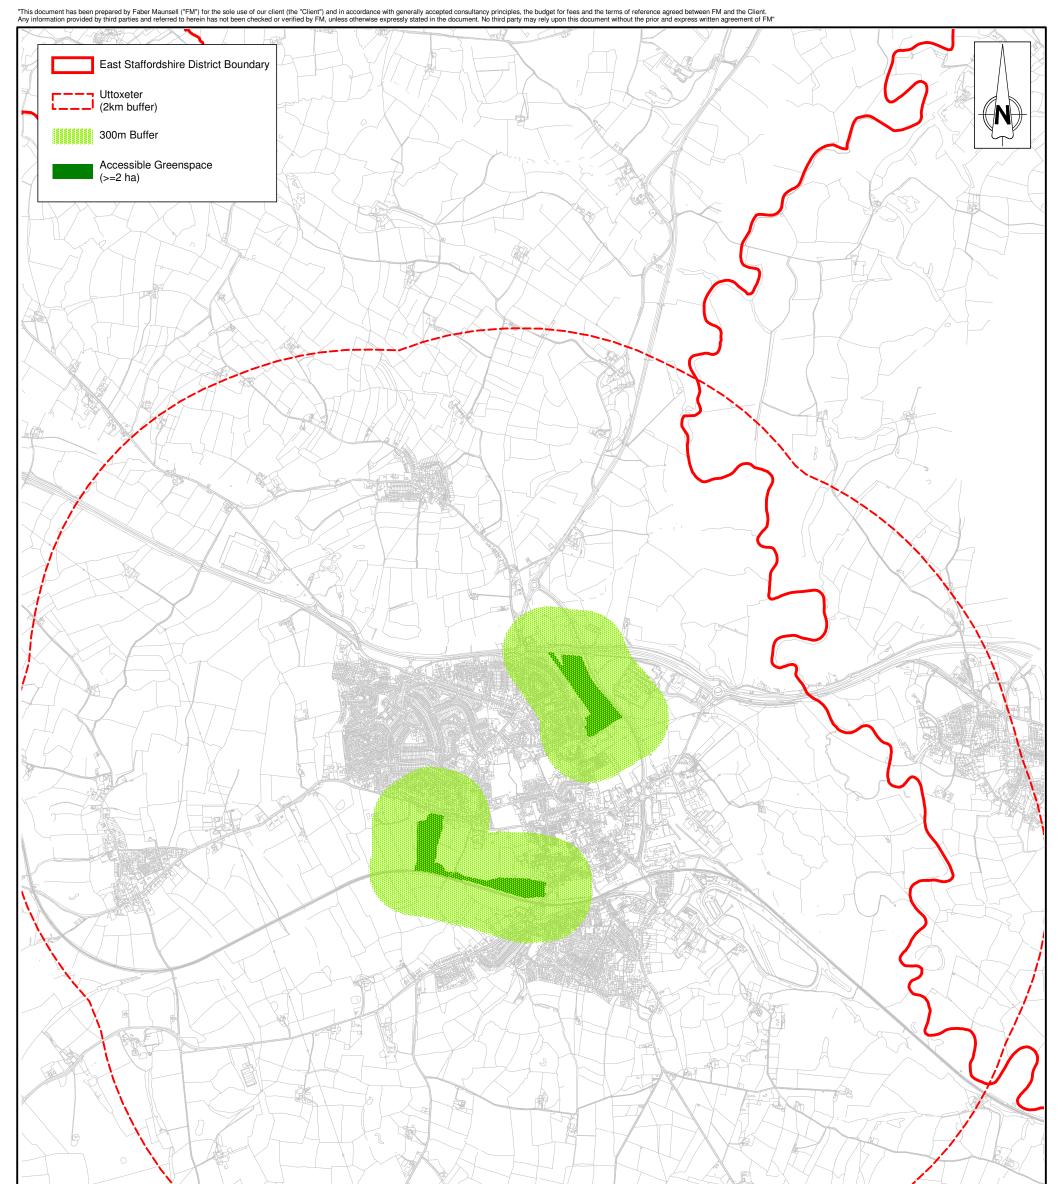

| Client: EAST STAFFORDSHIRE Title: FIGURE 8.2 Design: Betsabe Sanchez Maprici: Betsabe Sanchez   Project: EAST STAFFORDSHIRE Title: FIGURE 8.2 UTTOXETER ACCESSIBLE Design: Betsabe Sanchez Maprici: Betsabe Sanchez   Project: EAST STAFFORDSHIRE Title: FIGURE 8.2 UTTOXETER ACCESSIBLE Design: Betsabe Sanchez Maprici: Betsabe Sanchez   Project: EAST STAFFORDSHIRE Title: NUTTOXETER ACCESSIBLE Design: Betsabe Sanchez Maprici: Betsabe Sanchez   Aprid:  Date: Aprid:  Date: Aprid:    Date: April 2008 Scale: Not To Scale Not To Scale Not To Scale |         |
|--------------------------------------------------------------------------------------------------------------------------------------------------------------------------------------------------------------------------------------------------------------------------------------------------------------------------------------------------------------------------------------------------------------------------------------------------------------------------------------------------------------------------------------------------------------|---------|
| Client: EAST STAFFORDSHIRE   BOROUGH COUNCIL Title:   Title: FIGURE 8.2                                                                                                                                                                                                                                                                                                                                                                                                                                                                                      |         |
| Client: Tel: 1 The Forum,<br>Minerva Business Park,<br>Lynch Wood,<br>Peterborough, PE2 6FT Tel: +44 (0) 1733 3<br>Fax: +44 (0) 1733 3<br>Fax: +44 (0) 1733 3<br>Www.fabermaunse   Client: Design: Betsabe Sanchez MapInfo: Betsabe Sanchez                                                                                                                                                                                                                                                                                                                  |         |
| 1 The Forum,<br>Minerva Business Park,<br>Lynch Wood, Tel: +44 (0) 1733 3<br>Fax: +44 (0) 1733 3                                                                                                                                                                                                                                                                                                                                                                                                                                                             |         |
| FABER MAUNSELL AECOM                                                                                                                                                                                                                                                                                                                                                                                                                                                                                                                                         | 139     |
|                                                                                                                                                                                                                                                                                                                                                                                                                                                                                                                                                              | c       |
|                                                                                                                                                                                                                                                                                                                                                                                                                                                                                                                                                              | X L n.g |