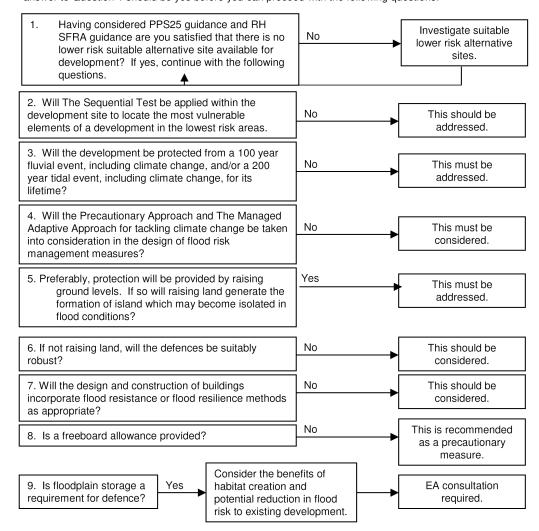

## Method:

Below is a checklist for Planners reviewing FRAs for residential, commercial and industrial development sites within or treated as within EA Flood Zones 2, 3a and 3b. It contains a list of questions which address areas highlighted as important in an FRA by PPS25. All questions should be answered before the final decision is made. In reviewing each question you must be satisfied that the FRA has adequately dealt with the issue. If you are not satisfied, the required action is shown. If you are satisfied then move on to the next question. Once you have reviewed all the questions, an overall decision about the suitability of the site for development can be made. In order to comply with the Sequential Test, the answer to Question 1 should be yes before you can proceed with the following questions.