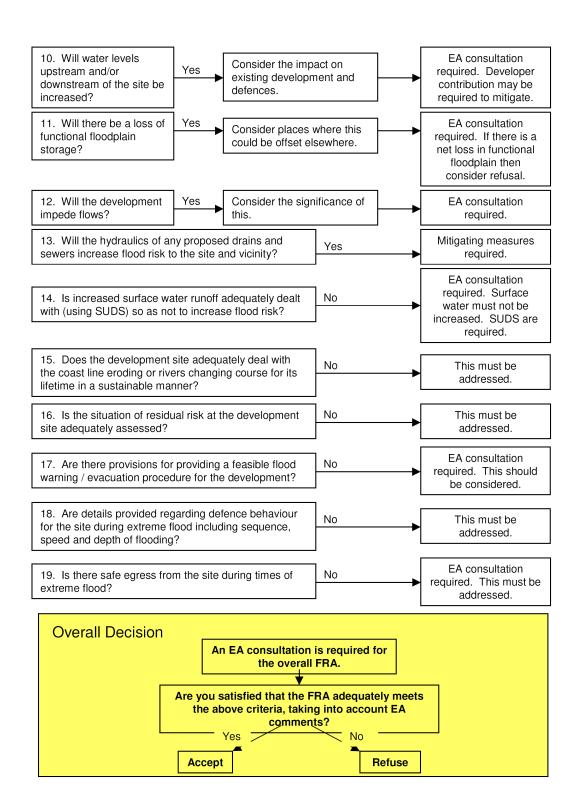

## Method:

Below is a checklist for Planners reviewing FRAs for residential, commercial and industrial development sites within or treated as within EA Flood Zones 2, 3a and 3b. It contains a list of questions which address areas highlighted as important in an FRA by PPS25. All questions should be answered before the final decision is made. In reviewing each question you must be satisfied that the FRA has adequately dealt with the issue. If you are not satisfied, the required action is shown. If you are satisfied then move on to the next question. Once you have reviewed all the questions, an overall decision about the suitability of the site for development can be made. In order to comply with the Sequential Test, the answer to Question 1 should be yes before you can proceed with the following questions.